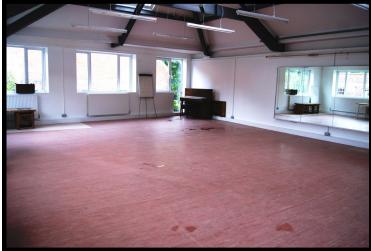

## **REHEARSAL ROOM**

Our main rehearsal room is a lovely bright room with plenty of natural light. Situated on the first floor with high, beamed ceilings the space is ideal for larger scale rehearsals, meetings or auditions.

## Features include:

- Floor space of 11.54m x 8.40m
- One wall partially mirrored
- A good quality upright piano
- Wireless Internet Access
- Black out panels available
- Chairs and tables
- Marmoleum Floor