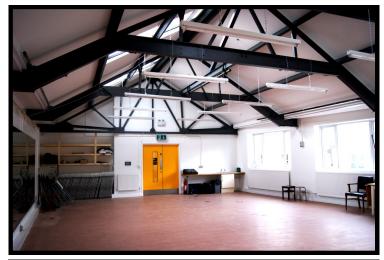

## **REHEARSAL ROOM**

Our main rehearsal room is a lovely bright room with plenty of natural light. Situated on the first floor with high, beamed ceilings the space is ideal for larger scale rehearsals, meetings or auditions.

## Features include:

- Floor space of 11.54m x 8.40m
- One wall partially mirrored
- A good quality upright piano
- Wireless Internet Access
- Black out panels available
- Chairs and tables
- Marmoleum Floor